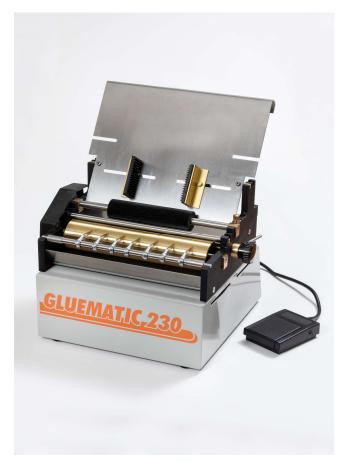

#### **GLUEMATIC**

By means of a rubber-covered roller, the machine automatically takes one label at a time from the counterpoise-mounted label holder, and runs it over the gluing roller. The operator receives the label ready-glued for application. the switch-pedal can start or stop the label gluing cycle as necessary. The speed at which labels are delivered depends on the label format, but by varying the gear ratios, 800 - 1000 labels can be emitted per hour. The machine is built in stainless steel and brass. All the parts in contact with the glue slot together and are easily disassembled without tools, making it simpler and quicker to clean the machine at the end of processing.

Dimensions:

27x30x45cm (GLUEMATIC 230), 14,5 KG