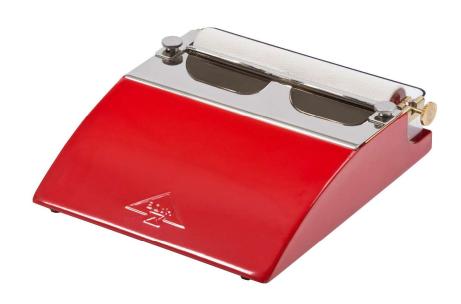

### double feature: gluing or moistening

The STANDARD allows the quick gluing of labels, addresses etc. up to an óperating width of 135 mm. Simply run the item which is to be glued over the fabric-finish cylinder. The film of glue, which is constantly replenished as the rollers turn, enables you to obtain in perfect gluing of the whole surface. Built in plastic and stainless steel.

#### DIN A4

For bigger widths we recommend the **DIN A4** (width 210 mm) which has the same functional features and are all built in nickel-chromium steel.

Standard - A6 - 135 mm Spezial - A6 - 135 mm