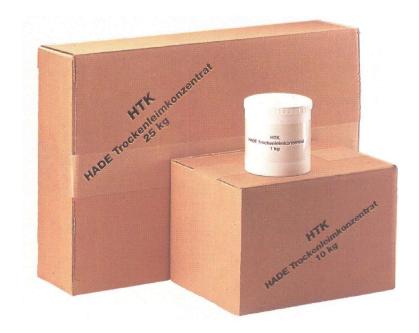

### **DRY-GLUE CONCENTRATE**

Mixed with water, mixture:

HTK 40S - 4:1

Available sizes:

1 KG paper-bag in a box 10 KG paper-bag in a box 25 KG paper-bag in a box