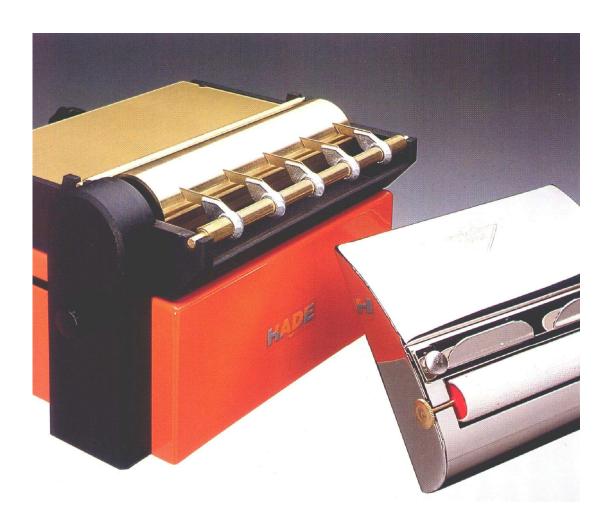

### **ELECTRIC GLUING MACHINES**

#### **COLLMATIC**

The label which is to be glued is inserted under the shaft positioned in front of the gluing cylinder. As ist turns continously, this cylinder draws and glues the labe at the same time. The label is delivered to the operator ready for application. A special device for the micrometric regulation of the glue also ensures maximum label cleanliness and perfect gluing of the label. The machine is built in stainless steel and brass, while the glue tray is made from non-corrosive ABS; all the partsin contact with the glue slot together and are easily disassembled without tools making cleaning operations simplerand quicker.