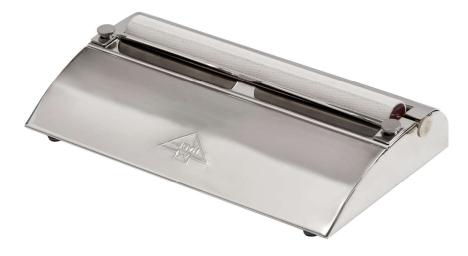

### double feature: gluing or moistening

The STANDARD allows the quick gluing of labels, addresses etc. up to an óperating width of 135 mm. Simply run the item which is to be glued over the fabric-finish cylinder. The film of glue, which is constantly replenished as the rollers turn, enables you to obtain in perfect gluing of the whole surface. Built in plastic and stainless steel.

#### DIN A4

For bigger widths we recommend the **DIN A4** (width 210 mm) which has the same functional features and are all built in nickel-chromium steel.

Standard - A6 - 135 mm Spezial - A6 - 135 mm