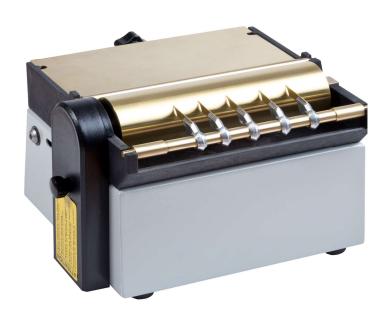

### **ELECTRIC GLUING MACHINES**

#### **COLLMATIC**

The label which is to be glued is inserted under the shaft positioned in front of the gluing cylinder. As ist turns continously, this cylinder draws and glues the labe at the same time. The label is delivered to the operator ready for application. A special device for the micrometric regulation of the glue also ensures maximum label cleanliness and perfect gluing of the label. The machine is built in stainless steel and brass, while the glue tray is made from non-corrosive ABS; all the partsin contact with the glue slot together and are easily disassembled without tools making cleaning operations simplerand quicker.